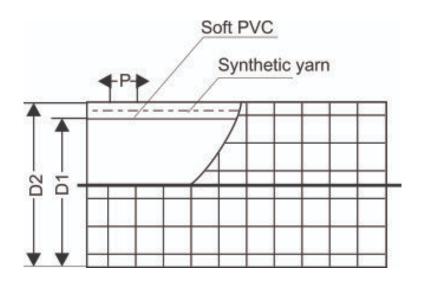

## **KEY FEATURES:**

HIGH QUALITY LAY FLAT WATER PUMP DELIVERY HOSE MADE FROM REINFORCED PVC WITH 2"  $\,$ 

DIAMETER AND IS 100 METRES IN LENGTH

ANTI-FREEZING, ANTI-PRESSURE, ANTI-CORROSION PROPERTIES,

EASY TO MOVE AND FOLD

# **DETAILS:**

| Brand                       | SAFELINE     |
|-----------------------------|--------------|
| COLOUR                      | BLUE         |
| HOSE DIAMETER<br>(IMPERIAL) | 1"/2"        |
| Hose Length                 | 100M/25M     |
| Hose Safety Factor          | 3-1          |
| Pack Size                   | 1            |
| Pieces in Pack/Case         | 1            |
| Product Type                | Layflat Hose |