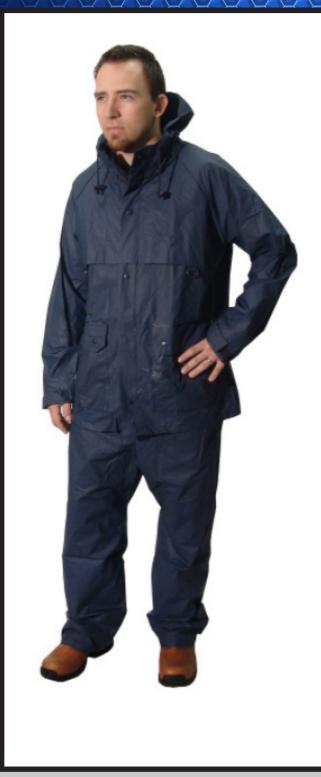

#### PU BREATHABLE RAINSUIT

#### **KEY FEATURES:**

The Safeline PU Breathable Rainsuit is a two-piece waterproof suit (jacket and trousers) made from durable polyurethane (PU) on a flexible polyester backing. Engineered for comfort and long-term wear in wet conditions, it combines high waterproof protection with breathability to reduce internal moisture build-up. Welded seams ensure complete water resistance, while ventilation points promote airflow, making it ideal for active workers who need full coverage in harsh weather.

With an ergonomic design and adjustable features, this rainsuit is suited for a wide range of industries, from construction and agriculture to roadworks and utilities.

# DETAILS:

Key Features: 100% Waterproof PU-coated Fabric Breathable Material – minimizes sweat and moisture buildup inside Welded Seams – prevents water ingress Ventilated Back & Underarms – improves air circulation Elasticated Waist Trousers – for secure, flexible fit Adjustable Cuffs & Ankles – for weather sealing High Collar with Zip and Storm Flap – protects against wind and rain Lightweight and Flexible – allows easy movement Two-Piece Suit – jacket and trousers included