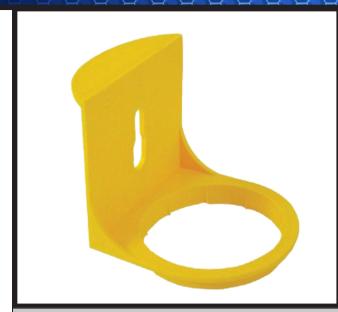

#### **PRODUCT NAME:**

**MAXILITE BRACKET FOR CONES** 

**PRODUCT CODE/S:** 

JS4042A

#### **OVERVIEW**

THE MAXILITE BRACKET FOR CONES IS A STRONG AND PRACTICAL ACCESSORY FOR ATTACHING WARNING OR HAZARD LIGHTS TO STANDARD ROAD CONES. IDEAL FOR CONSTRUCTION ZONES, ROADWORKS, AND EMERGENCY SITUATIONS, THIS BRACKET ENSURES THE LIGHT STAYS SECURELY IN PLACE EVEN IN HARSH OUTDOOR CONDITIONS. IT EASILY CLIPS ONTO THE TOP OF A CONE AND ACCOMMODATES MOST STANDARD CONE LIGHT FITTINGS.