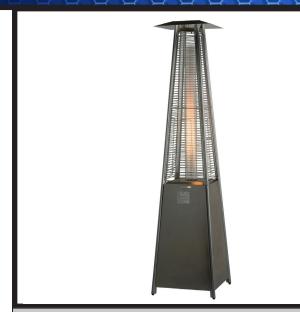

#### **OVERVIEW**

THE STAINLESS STEEL PYRAMID PATIO HEATER COMBINES SLEEK DESIGN WITH POWERFUL HEATING PERFORMANCE. FEATURING A TALL PYRAMID SHAPE AND AN EYE-CATCHING VISIBLE FLAME WITHIN A QUARTZ GLASS TUBE, THIS HEATER NOT ONLY PROVIDES WARMTH BUT ALSO CREATES A COZY, AMBIENT ATMOSPHERE. CONSTRUCTED WITH DURABLE STAINLESS STEEL FOR WEATHER RESISTANCE AND LONGEVITY, IT'S PERFECT FOR EXTENDING OUTDOOR ENTERTAINING INTO COOLER EVENINGS.

#### **DETAILS:**

**Key Features**:

- Elegant pyramid design with real flame effect
  - Weather-resistant stainless steel body
  - Quartz glass tube for flame containment
  - Piezo ignition system for easy start-up
  - Safety auto shut-off tilt valve
  - Variable heat control for temperature adjustment

**Technical Specifications:** 

- 1. Material: Stainless steel

Fuel: Propane or Butane gas (LPG)

Heat Output: Approx. 13 kW

Ignition: Piezo ignition

Height: Typically around 2.2 – 2.3 m (varies by model)

Safety Features: Tilt switch auto shut-off, flame screen guard