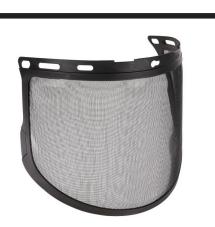

## **STANDARDS**

IDEAL FOR PROTECTING THE FACE FROM LARGER PARTICLES

EASY TO INSTALL AND REPLACE

COMPATIBLE WITH MOST MESH FACE SHIELD SETUPS

PROVIDES CLEAR AIRFLOW WHILE OFFERING PROTECTION

CODE: SE374FPP DURABLE MESH CONSTRUCTION FOR SAFETY AND COMFORT

ADJUSTABLE HEADBAND FOR A SNUG AND SECURE FIT

PRE-PACKED FOR IMMEDIATE USE

LIGHTWEIGHT DESIGN FOR COMFORT DURING PROLONGED USE

BREATHABLE MESH MATERIAL FOR INCREASED AIRFLOW

• PROVIDES PROTECTION AGAINST FLYING DEBRIS AND PARTICLES