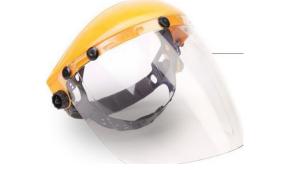

CODE: SE3744PP

EASY TO REPLACE FOR CONTINUED SAFETY

IDEAL FOR PROTECTING THE FACE FROM SPLASHES, DEBRIS, AND MINOR IMPACTS

• HIGH-QUALITY, IMPACT-RESISTANT CLEAR PLASTIC PROVIDES FULL-FACE PROTECTION WITH CLEAR VISIBILITY

COMPATIBLE WITH MOST FACE SHIELD HEADGEAR

CODE: SE37C

**PRODUCT NAME:** 

**KEY FEATURES:** 

CLEAR AND MESH FACE SHIELD PRE PACKED

CLEAR VISOR FOR UNOBSTRUCTED VISIBILITY READY TO USE, PRE-PACKED FOR CONVENIENCE ADJUSTABLE HEADBAND FOR A SECURE, CUSTOM FIT

FULL-FACE PROTECTION FROM DUST, DEBRIS, AND SPLASHES LIGHTWEIGHT AND COMFORTABLE DESIGN FOR ALL-DAY WEAR

000