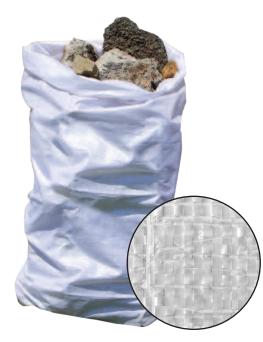

**5 PC WOVEN RUBBLE SACK** 

**PRODUCT NAME:** 

- HEAVY DUTY 50CM X 90 CM
- STRONG WOVEN SACKS DESIGNED ESPECIALLY FOR HEAVY DUTY USE
- MADE FROM TEAR RESISTANT PREMIUM QUALITY WOVEN STRONG WOVEN SACKS

• IDEAL FOR HEAVY OR SHARP ITEMS THAT TYPICALLY BURST THROUGH STANDARD

## **DETAILS:**

12

| Product Code | EPPC                  |
|--------------|-----------------------|
| Description  | 5PC WOVEN RUBBLE SACK |
| Size (in)    | 50CM X 90CM           |
| Colour       | WHITE                 |
| Material     | POLYPROPYLENE         |