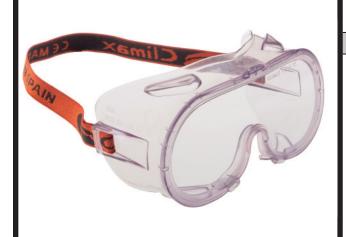

## **PRODUCT NAME:**

CLIMAX GOGGLE IMDIRECT

#### **KEY FEATURES:**

Designed to offer effective protection against the impact of high speed and low energy particles, against liquid drops or splashes, coarse dust particles, gas and fine dust particles. Optical class 1. Treatment: Anti-fog + anti-scratch. Ventilated" Made from polycarbonate material, these clear, uncoated lenses provide optical clarity for a wide variety of applications and include an adjustable 18" flame retardant head band for secure fitting These stylish goggles are made with a soft, flexible PVC body to ensure proper fit and comfort; designed to fit over most prescription eye wear, the wraparound construction provides a perfect fit and seal These protective goggles include 4, white indirect vents that allow maximum airflow and superior ventilation; help protect against liquids, dust, smoke and chemical splashes, allowing you to work in a safe and secure environment