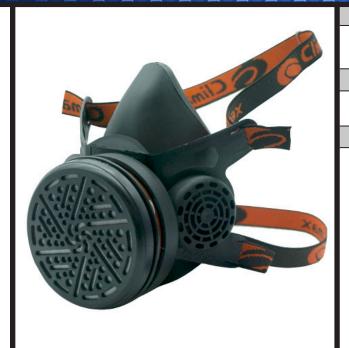

# **PRODUCT NAME:**

CLIMAX RUBBER MASK INCL P3 FILTER

## **KEY FEATURES:**

Main body of the half mask: The main body of the half mask is made from thermoplastic rubber. The design and the material used allow it to adjust to the face in an airtight manner, preventing air from leaking into the interior through the face/mask join. The main body houses the Iter connector and two exhaling valves. Exhaling valves: The half mask is tted with two exhaling valves made up of a valve-holder and a membrane, which makes it easier for exhaled air to escape. Fastening harness: It has a comfortable neck strap and head strap that can be easily adjusted to the right length. Filters The Iters are secured to the half mask with a thread system Weight: 0,170 Kg. Half Face Mask allows maximum airflow for a comfortable work experience while maintaining full respiratory protection across multiple working particles around the home in the workshap or on the jobsite Reusable mask with lower exhalation valve is an ideal ant fog mask for spectacle / glasses wearers who need clear vision with no fogging or misting Single-piece head and a neck strap with quick-release hook makes it easy to fit with a comfortable secure seal Suitable as a water based paint mask, builders mask, welding mask and DIV. Protects from Silica dust, brick dust, concrete dust, grain and plaster, oil