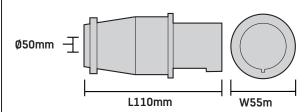

## **DETAILS:**

| Material              | Polycarbonate Diffuser and ABS Body                       |
|-----------------------|-----------------------------------------------------------|
| Lumen Output          | 2600lm (350lm in emergency mode)                          |
| Colour Temp           | 6500k                                                     |
| LED Lifertime         | L70B50 35,000 Hrs                                         |
| Working Temperature   | -20 degC to 40 degC (Emergency version 0 degC to 40 degC) |
| Power Factor          | 0.9                                                       |
| Spread of Light Angle | 360 deg                                                   |
| CRI                   | >80Ra                                                     |
| Rating                | IP54                                                      |
| Body Colour           | Yellow                                                    |
| Input Voltage         | AC110V 50HZ                                               |
| Cable                 | 5MX1.5mm and Plug                                         |