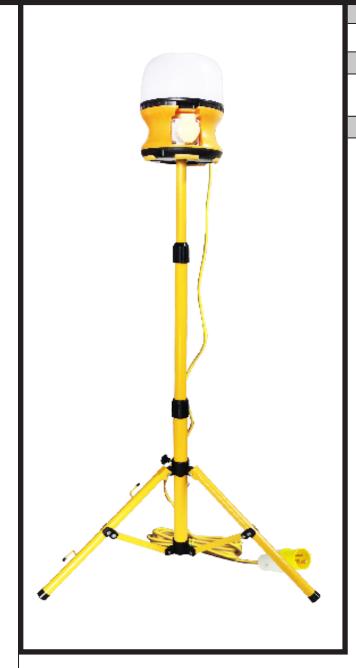

## **PRODUCT NAME:**

LED GLOBE LIGHT 360 110V 30 WATT

## **PRODUCT CODE/S:**

EL2183LED

## **DETAILS:**

| Material              | Polycarbonate Diffuser and ABS Body                       |
|-----------------------|-----------------------------------------------------------|
| Lumen Output          | 2600lm (350lm in emergency mode)                          |
| Colour Temp           | 6500k                                                     |
| LED Lifertime         | L70B50 35,000 Hrs                                         |
| Working Temperature   | -20 degC to 40 degC (Emergency version 0 degC to 40 degC) |
| Power Factor          | 0.9                                                       |
| Spread of Light Angle | 360 deg                                                   |
| CRI                   | >80Ra                                                     |
| Rating                | IP54                                                      |
| Body Colour           | Yellow                                                    |
| Input Voltage         | AC110V 50HZ                                               |
| Cable                 | 5MX1.5mm and Plug                                         |

LOCKABLE ROTATION FOR FAST LEVEL ADJUSTMENT

CABLE LENGTH
5.0M BS STANDARD

TWO POSITION STANDING AND QUICK EASY PIN FOR LEGS

**FOLD UP SYSTEM** 

**STORAGE** 

**(€ IP54**