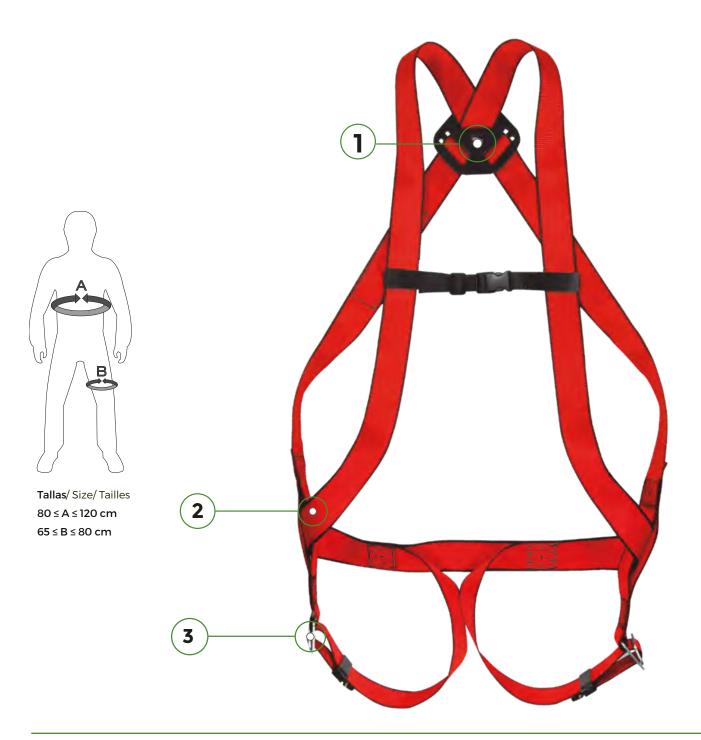

# HARNESS BASIC

1. Dorsal anchoring point (A )

2. Buckle for attaching the work positioning belt

3. Adjustable buckles