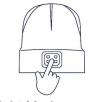

# **INSTRUCTIONS:**

On/Off
Press to turn on/off

Remove light unit

Pull the cap rim down and push light unit from outside. Remove the light unit from inner side of the rim.