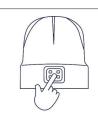

# **INSTRUCTIONS:**

On/Off
Press to turn on/off

Remove light unit

Pull the cap rim down and push light unit from outside. Remove the light unit from inner side of the rim.