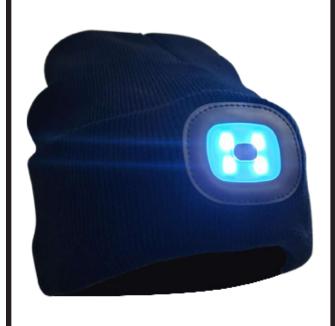

## **KEY FEATURES:**

Comfortable, warm, and washable, our Unisex Lighted Beanie Cap provides incredible hands-free lighting so you can get on with things in cold days.

This one-size-fits-all beanie hat with light is made from an ultra-soft acrylic blend that provides excellent insulation against cold winter air.

With 8 hours of runtime on a single charge, will always light your way when you need it. Its standard USB port allows you to charge in the car, with your computer, or using a portable power bank. No matter what you want to do, this hand free lighted hat is up for the challenge. It is waterproof and perfect for dog walking, running, jogging, camping, fishing, biking, grilling, auto repair, and more.

#### 3 Light Modes

High/Medium/Low, press the power button to switch modes