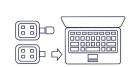

#### Easy USB Charging

Take off the light unit cap and reveal the USB connector. Charge directly in any USB port. Fully charged in about 4 hours