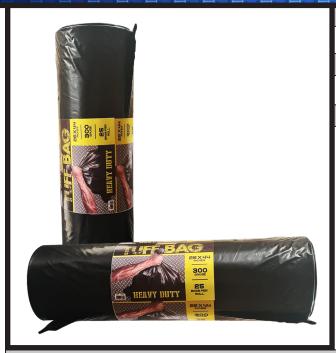

### **PRODUCT NAME:**

**26X44 INCHES EXTRA HEAVY DUTY REFUSE BAG** 

#### **DETAILS:**

| Product Code | EP13Z      |
|--------------|------------|
| Description  | Refuse Bag |
| Size (in)    | 26X44      |
| Gauge        | 300        |
| Colour       | Black      |
| Material     | Polythene  |