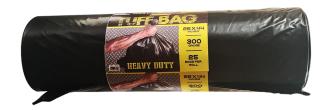

### **PRODUCT NAME:**

**26X44 INCHES EXTRA HEAVY DUTY REFUSE BAG** 

#### **DETAILS:**

| Product Code | EP13Z      |
|--------------|------------|
| Description  | Refuse Bag |
| Size (in)    | 26X44      |
| Gauge        | 300        |
| Colour       | Black      |
| Material     | Polythene  |