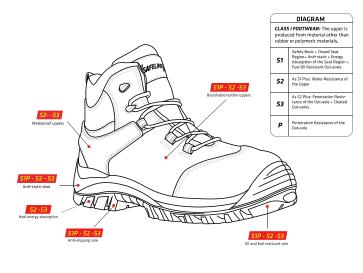

*

THE SAFETY BOOT'S OUT-SOLE IS MADE OF TOP NON-SLIP AND OIL-RESISTANT RUBBER, WHICH IS EXTREMELY SOFT AND CAN WITHSTAND HIGH TEMPERATURES UP TO  $390^{\circ}\mathrm{F}.$ 

THE MEN'S WORK BOOTS HAVE STEEL PLATES EMBEDDED IN THE TOES, THE STEEL TOE IS VERY HARD, AND IT PASSED THE ASTM F2412/F2413 STANDARD, SO THE STEEL TOE CAN EFFECTIVELY PREVENT THE TOE FROM BEING INJURED BY HEAVY OBJECTS.

FIBER MIDSOLE IS LIGHTER THAN ORDINARY STEEL SOLES, HAS BETTER PUNCTURE RESISTANCE, AND CAN RESIST PUNCTURE FORCE OF 1100N.
BETTER FLEXIBILITY ALLOWS YOU TO WALK COMFORTABLY IN WORK BOOTS. WORKMANSHIP IS PURELY HANDMADE, IT MAKES THE SOLES OF WORK BOOTS STRONGER, AND STONES RUBBING AND WATER SOAKING WILL NOT MAKE IT CRACK. SUITABLE FOR A VARIETY OF COMPLEX TERRAIN WORK ENVIRONMENTS.

### **DETAILS:**



### **STANDARDS**