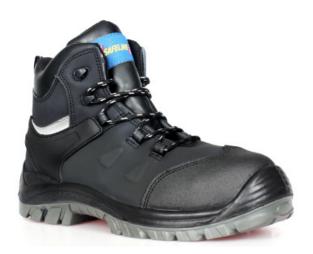

## **PRODUCT NAME:**

SAFELINE KODA BOOT BLACK S3 W/P METAL FREE

## **KEY FEATURES:**

THE SAFETY BOOT'S OUT-SOLE IS MADE OF TOP NON-SLIP AND OIL-RESISTANT RUBBER, WHICH IS EXTREMELY SOFT AND CAN WITHSTAND HIGH TEMPERATURES UP TO  $390^{\circ}\mathrm{F}.$ 

THE MEN'S WORK BOOTS HAVE STEEL PLATES EMBEDDED IN THE TOES, THE STEEL TOE IS VERY HARD, AND IT PASSED THE ASTM F2412/F2413 STANDARD, SO THE STEEL TOE CAN EFFECTIVELY PREVENT THE TOE FROM BEING INJURED BY HEAVY OBJECTS.

FIBER MIDSOLE IS LIGHTER THAN ORDINARY STEEL SOLES, HAS BETTER PUNCTURE RESISTANCE, AND CAN RESIST PUNCTURE FORCE OF 1100N.
BETTER FLEXIBILITY ALLOWS YOU TO WALK COMFORTABLY IN WORK BOOTS. WORKMANSHIP IS PURELY HANDMADE, IT MAKES THE SOLES OF WORK BOOTS STRONGER, AND STONES RUBBING AND WATER SOAKING WILL NOT MAKE IT CRACK. SUITABLE FOR A VARIETY OF COMPLEX TERRAIN WORK ENVIRONMENTS.