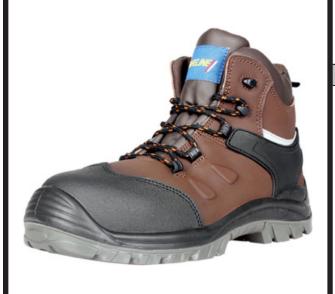

| BROWN     |         |
|-----------|---------|
| KODABR 06 | SIZE 06 |
| KODABR 07 | SIZE 07 |
| KODABR 08 | SIZE 08 |
| KODABR 09 | SIZE 09 |
| KODABR 10 | SIZE 10 |
| KODABR 11 | SIZE 11 |
| KODABR 12 | SIZE 12 |

## **KEY FEATURES:**

THE SAFETY BOOT'S OUT-SOLE IS MADE OF TOP NON-SLIP AND OIL-RESISTANT RUBBER, WHICH IS EXTREMELY SOFT AND CAN WITHSTAND HIGH TEMPERATURES UP TO  $390^{\circ}\mathrm{F}.$ 

THE MEN'S WORK BOOTS HAVE STEEL PLATES EMBEDDED IN THE TOES, THE STEEL TOE IS VERY HARD, AND IT PASSED THE ASTM F2412/F2413 STANDARD, SO THE STEEL TOE CAN EFFECTIVELY PREVENT THE TOE FROM BEING INJURED BY HEAVY OBJECTS.

FIBER MIDSOLE IS LIGHTER THAN ORDINARY STEEL SOLES, HAS BETTER PUNCTURE RESISTANCE, AND CAN RESIST PUNCTURE FORCE OF 1100N.
BETTER FLEXIBILITY ALLOWS YOU TO WALK COMFORTABLY IN WORK BOOTS. WORKMANSHIP IS PURELY HANDMADE, IT MAKES THE SOLES OF WORK BOOTS STRONGER, AND STONES RUBBING AND WATER SOAKING WILL NOT MAKE IT CRACK. SUITABLE FOR A VARIETY OF COMPLEX TERRAIN WORK ENVIRONMENTS.