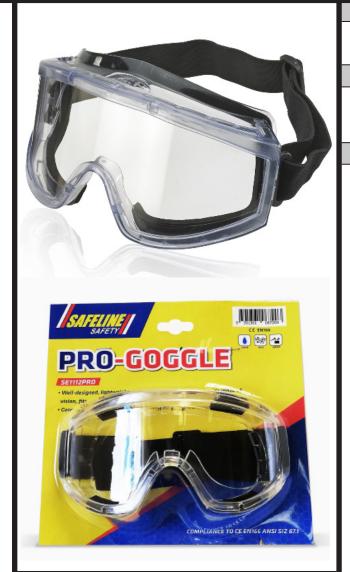

#### **PRODUCT NAME:**

PROFESSIONAL SAFETY GOGGLE

# **PRODUCT CODE/S:**

SE1112PR0

# **KEY FEATURES:**

- OPTICAL CLASS 1 LENS SUITABLE FOR PROLONGED USE.
- PROVIDES EXCELLENT PROTECTION AGAINST LIQUID DROPLETS AND LARGE **DUST PARTICLES**
- LENS TREATMENT PROVIDES BOTH SCRATCH RESISTANCE AND ANTIFOGGING
- WIDE, EASY-TO-ADJUST STRAP FOR STABLE COMFORTABLE FIT
- PIVOTING RATCHET FOR CONVENIENT INDIVIDUAL ADJUSTMENT AND FIT
- INDIRECT VENTILATION IMPROVES AIR CIRCULATION AND REDUCES FOGGING IN HOT/HUMID CONDITIONS (2890/2890A)
- ADDITIONAL PROTECTION AGAINST GAS & FINE PARTICLES
- (2890S/2890SA/2895S)
- ÀCETATE LENS OPTION FÓR INCREASED CHEMICAL RESISTANCE
- REPLACEMENT LENS OPTIONS

### **DETAILS:**

ANTI-FOG WIDE-VISION LAB SAFETY GOGGLE, EYE PROTECTION FOR CLASSROOM LAB, HOME, AND WORKPLACE SAFETY SAFETY GOGGLE CHEMICAL SPLASH AND IMPACT RESISTANT GOGGLE CLEAR ANTI-FOG/ANTI-SCRATCH COATING PROTECTIVE EYEWEAR POLYCARBONATE LENS: CLEAR LENS, GOOD VISUAL EFFECT, SPLASH-PROOF, EFFECTIVE UV BLOCKING SOFT EDGE DESIGN: THE FRAME IS MADE OF LIGHTWEIGHT PVC, SOFT AND BENDABLE, COMFORTABLE TO WEAR, NO PRESSURE FEELING