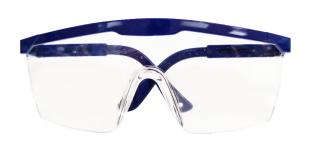

### **PRODUCT NAME:**

STANDARD SAFETY SPECS CLEAR LENS CODE1454

# **KEY FEATURES:**

- SAFETY GLASSES: SPLASH-PROOF GLASSES FEATURE DURABLE POLYCARBONATE LENSES THAT ARE VERY SHOCKPROOF. NOT ONLY PROTECTS AGAINST WIND, SAND AND SHOCK, ANTI-SPIT, BUT ALSO SPLASH-PROOF LENS AND ANTI-FOG THANKS TO THE VENTILATED BRANCHING.
- ERGONOMIC DESIGN: SUITABLE FOR DIFFERENT SITUATIONS, ESPECIALLY IN PLACES WITH MANY BACTERIA, DROPS, LIQUIDS AND DUST. PROTECTS AGAINST BUMPS, SPLASHES, 90% UV RAYS AND PROTECTS THE EYES FROM FLYING OBJECTS.
- LONG SERVICE LIFE: SPLASH-PROOF GOGGLES USE PC POLYCARBONATE LENSES TO ENSURE HIGH IMPACT RESISTANCE AND ENSURE A LONG SERVICE LIFE. THE END IS EQUIPPED WITH A HOLE THAT CAN BE ATTACHED BY ITSELF AND IS NOT EASY TO FALL EVEN DURING TRAINING.
- WIDE RANGE OF APPLICATIONS: THE PC LENS HAS A HIGH LIGHT TRANSMISSION AND UV RESISTANCE. IT CAN BE USED IN DIFFERENT SITUATIONS, E.G. LABORATORY WORK, WOODWORKING, MOWING, GARDENING, DRILLING, GRINDING, WELDING, OUTDOOR SPORTS, ETC. ADJUSTABLE IN FOUR GEARS: BLOCK SAND PARTICLES AND PLAY A COMFORTABLE AND BREATHABLE EFFECT. THE 110 DEGREE ANGLE DESIGN CAN BLOCK MORE THAN 90% OF LIQUID DROPLETS.

## **DETAILS:**

ULTRA-DURA, ANTI-SCRATCH COATING RESISTS DAMAGE TO MAINTAIN VISIBILITY SOFT BROWGUARD ABSORBS AND DIFFUSES IMPACT FOR SAFE USE FLEXIBLE "FINGERS" ON NOSEPIECE MINIMIZE SLIPPAGE FOR SECURE FITCLEAR LENS, BLACK FRAME POLYCARBONATE