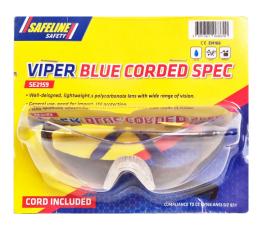

## SAFETY GLASSES VIPER BLUE CORDED

**PRODUCT CODE/S:** 

**PRODUCT NAME:** 

### **KEY FEATURES:**

CLEAR FRAMED SPECTACLE WITH AN ANTI-MIST HC LENS.
LENS AND FRAME OFFER PROTECTION AGAINST LOW ENERGY HIGH-SPEED PARTICLES AT 45M/S (101MPH)

THE OPTICAL QUALITIÈS OF THE LENS COMPLY WITH THE REQUIREMENTS OF OPTICAL CLASS 1 (HIGHEST)

AN EXCEPTIONALLY LIGHTWEIGHT SPORTS STYLE SAFETY SPECTACLE, WITH A WRAPAROUND POLYCARBONATE LENS WITH UV PROTECTION AND AN INTEGRATED NOSE-BRIDGE.