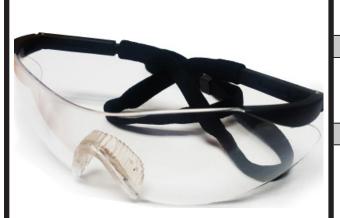

### **KEY FEATURES:**

CLEAR FRAMED SPECTACLE WITH AN ANTI-MIST HC LENS.
LENS AND FRAME OFFER PROTECTION AGAINST LOW ENERGY HIGH-SPEED PARTICLES AT 45M/S (101MPH)

THE OPTICAL QUALITIÈS OF THE LENS COMPLY WITH THE REQUIREMENTS OF OPTICAL CLASS 1 (HIGHEST)

AN EXCEPTIONALLY LIGHTWEIGHT SPORTS STYLE SAFETY SPECTACLE, WITH A WRAPAROUND POLYCARBONATE LENS WITH UV PROTECTION AND AN INTEGRATED NOSE-BRIDGE.

#### **DETAILS:**

| WEIGHT         | 27 g          |
|----------------|---------------|
| FRAME MATERIAL | PC/NYLON      |
| FRAME COLOUR   | BLACK         |
| LENS MATERIAL  | POLYCARBONATE |
| LENS COLOUR    | CLEAR         |
| STANDARDS      | EN166 - EN170 |