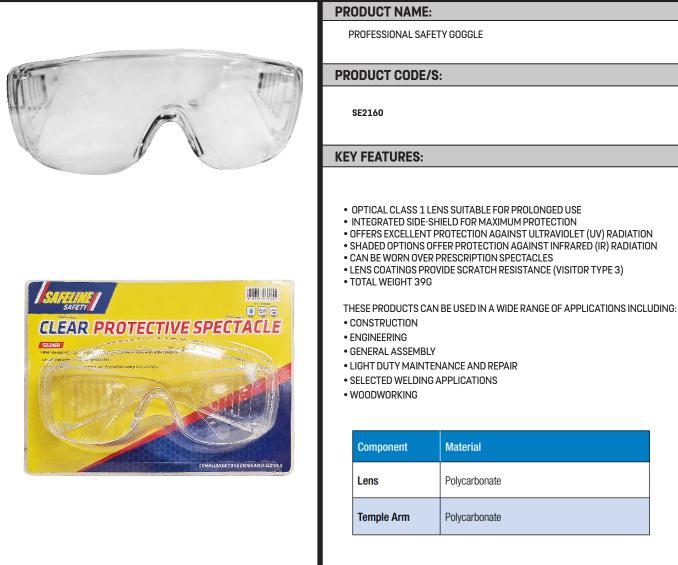

## DATA SHEETS



## **DETAILS:**

ANTI-FOG SAFETY GLASSES: GREAT GOGGLES FOR LAB WORKERS, NO WORRY ABOUT REDUCING YOUR WORK EFFICIENCY WHEN WEARING NORMAL SAFETY GLASSES THAT ARE FOG EASILY. THESE SAFETY GOGGLES ARE ANTI FOG, THE LENSES WILL NEVER FOG WHEN EXPOSED TO WATER VAPOR.

THE BREATHABLE VENTS ON THE SIDE TO PREVENT YOUR GLASSES FROM STEAMING UP WHEN WEARING THEM FOR LONG PERIODS OF TIME, KEEPING YOUR VISION AS CLEAR AND COMFORTABLE AS POSSIBLE EVEN IN HOT, HUMID ENVIRONMENTS. THE BODY OF THESE WIDE SAFETY GLASSES FOR MAN OR WOMAN ARE MADE ENTIRELY FROM LIGHTWEIGHT PLASTIC, KEEPING THEM UNOBTRUSIVE AND LIGHT NO MATTER HOW LONG YOU WEAR THEM FOR. LARGE NOSE PAD DESIGN, PERFECT FIT WITHOUT THE SLIPPING, OFFERING JUST ENOUGH FLEXIBILITY TO ALLOW THESE SAFETY GLASSES

LARGE NOSE PAD DESIGN, PERFECT F