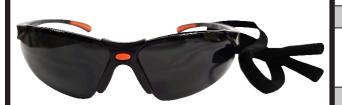

## **PRODUCT NAME:**

SAFETY GLASSES VORTEX BLACK CORDED

## **KEY FEATURES:**

HAVE A BLACK FRAME AND SMOKE LENSES WITH OUTER MIRROR COATING FOR OUTDOOR USE; SMOKE MIRROR LENSES ARE IDEAL FOR BRIGHT, SUNNY DAYS TO PROVIDE GLARE REDUCTION

ENABLES RATHER THAN INHIBITS – ALLOWING FOR MAXIMUM PRODUCTIVITY AND SAFETY FOR YOU AND YOUR EMPLOYEES.

SMOKE MIRROR SAFETY GLASSES (SUNGLASSES) FEATURE A SPORTY, FLEXIBLE, LIGHTWEIGHT DESIGN THAT YOUR EMPLOYEES WILL BE HAPPY TO WEAR; THEY HAVE A STYLISH, SPORTY LOOK AND FEEL

DESIGNED TO BE EXTREMELY FLEXIBLE, TO CHANNEL SWEAT AWAY FROM THE EYES, AND TO HELP PREVENT SLIPPAGE DOWN THE NOSE – ALL FOR LONG-TERM COMFORT

## **DETAILS:**

- WRAP AROUND SPORTS STYLE DESIGN
- ADJUSTABLE RATCHET TEMPLE
- SOFT GRIP TEMPLE
- INTEGRAL MOLDED NOSEPIECE, BROW GUARD AND SIDE SHIELD
- SCRATCH RESISTANT POLYCARBONATE LENS
- LENS BASE CURVE 8.75 MM
- $\bullet$  LENS OFFERS 99% PROTECTION FROM HARMFUL ULTRA VIOLET RADIATION
- HIGH IMPACT LENS
- MEETS CAN/CSA Z94.3/ANSI Z87.1