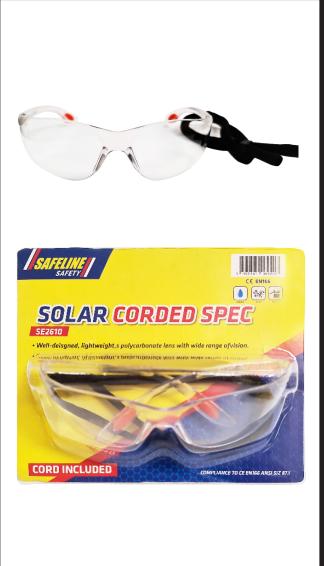

### **PRODUCT NAME:**

SAFETY GLASSES SOLAR CLEAR CORDED

## **PRODUCT CODE/S:**

SE2610

# **KEY FEATURES**:

SAFETY GLASSES GIVE YOU EXCELLENT EYE PROTECTION WITH VARIOUS APPLICATIONS.

A STYLISH LIGHTWEIGHT DESIGN PROVIDING A WRAP-AROUND FIT AND ARE COMFORTABLE TO WEAR ALL DAY.

SPORT TEMPLES, SOFT TEMPLE LIP PADS AND A UNIVERSAL NOSE BRIDGE ADD TO THE EXCELLENT DESIGN. A 180° DISTORTION FREE VISION INCLUDING 8 BASE POLYCARBONATE ABRASION RESISTANT LENSES MAKE THE SAFETY GLASSES EXCELLENT FOR THE WORK PLACE.

FOR GENERAL USE AND IMPACT PROTECTION (45 M / S). POLYCARBONATE SHIELD WITH ANTI-SCRATCH TREATMENT AND 99.9 % UV PROTECTION.

#### **DETAILS:**

\*ANTI-SCRATCH/ANTI-FOG CLEAR POLYCARBONATE LENSES \*BURGUNDY & BLACK FRAME \*PRE-SET SPORTS ARMS \*INDIVIDUALLY BAGGED \*WRAP AROUND SPORTS STYLE \*RUBBER COMFORT TIPS \*APPROVED TO EN166-1FT