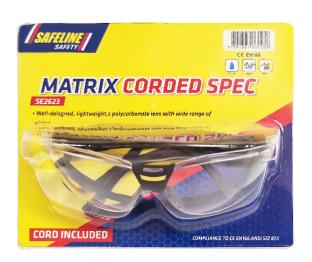

## **PRODUCT NAME:**

SAFETY GLASSES MATRIX CLEAR CORDED

## PRODUCT CODE/S:

SE2623

## **DETAILS:**

- $\bullet$  SHATTERPROOF POLYCARBONATE LENSES WITH UV400 FILTER FOR MAXIMUM UV PROTECTION AND SCRATCH RESISTANT COATING
- DOUBLE-INJECTION TEMPLES WITH ONE-PIECE LENS
- MEETS ANSI Z87.1-2003 STANDARDS FOR USE IN INDUSTRIAL APPLICATIONS
- AVAILABLE IN YOUR CHOICE OF CLEAR
- RED AND BLACK ACCENTED TEMPLES