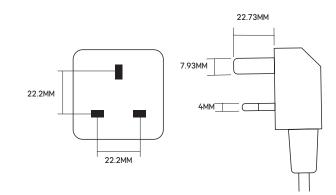

#### **DETAILS**:

| LENGTH:                  | 15 M             |
|--------------------------|------------------|
| AMPS:                    | 13               |
| SOCKETS:                 | 4                |
| SOCKET TYPE              | TYPE G - BRITISH |
| VOLTAGE                  | 220/240          |
| MAX. LOAD FULLY UNWOUND: | 13AMP            |