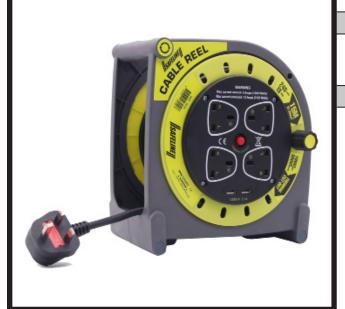

#### **PRODUCT NAME:**

15MT X 240V X 13A CABLE REEL

#### **KEY FEATURES:**

**218mm** 

A DURABLE, HIGH-CAPACITY CABLE THAT IS SUITABLE FOR A VARIETY OF ELECTRICAL APPLICATIONS. A VOLTAGE RATING OF 240 VOLTS, WHICH IS COMMON FOR MANY ELECTRICAL SYSTEMS, INCLUDING RESIDENTIAL AND COMMERCIAL POWER DISTRIBUTION.

AN AMPACITY OF 13 AMPS, WHICH INDICATES THE MAXIMUM AMOUNT OF CURRENT THAT THE CABLE CAN SAFELY CARRY WITHOUT OVERHEATING OR BECOMING DAMAGED.

A COMPACT, PORTABLE DESIGN THAT ALLOWS FOR EASY STORAGE AND TRANSPORTATION.

A MECHANISM FOR REELING AND UNREELING THE CABLE, WHICH HELPS TO KEEP IT ORGANIZED AND PREVENT TANGLING.

۲

202mm

Π

00

 $\square$ 

#### **DETAILS**:

| LENGTH:                  | 15 M             |
|--------------------------|------------------|
| AMPS:                    | 13               |
| SOCKETS:                 | 4                |
| SOCKET TYPE              | TYPE G - BRITISH |
| VOLTAGE                  | 220/240          |
| MAX. LOAD FULLY UNWOUND: | 13AMP            |