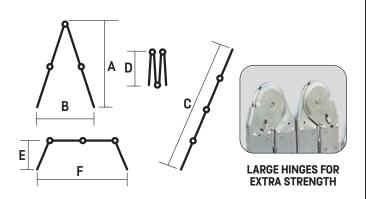

### **DETAILS:**

| CODE  | No. of<br>Step | A<br>(cm) | B<br>(cm) | C<br>(cm) | D<br>(cm) | N.W.<br>(kg) |
|-------|----------------|-----------|-----------|-----------|-----------|--------------|
| FE4X3 | 4X3            | 170       | 121       | 350       | 92        | 10.5         |
| FE4X4 | 4X4            | 225       | 152       | 460       | 120       | 12           |