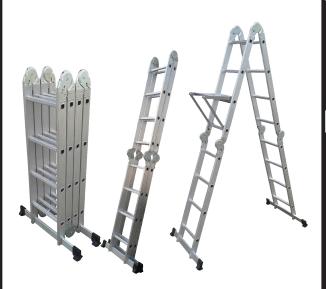

#### **KEY FEATURES:**

GS & EN131 CERTIFIED
MADE TO WITH-STAND INDUSTRIAL USE
PERFECT FOR BOTH TRADESMEN OR THE DIY
HEAVY DUTY CONSTRUCTION
DIFFERENT POSITIONS MAKES THIS LADDER THE MOST VERSATILE LADDER
ON THE MARKET, WILL ALLOW YOU TO REACH ANY JOB WITH EASE.
CAN BE USED AS A WORKING PLATFORM
USEFUL FOLDING DESIGN ALLOWS LADDER TO BE STORED IN SMALL SPACES
LIGHT WEIGHT: 13.9 KG
MAX LOAD: 150 KG
OPEN HEIGHT: 355 CM
STEP LADDER HEIGHT: 174 CM
PLATFORM SPAN: 228 CM
PLATFORM HEIGHT: 96 CM
PACK SIZE: 97 X 37 X 28 CM