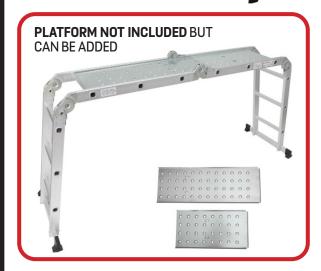

#### **KEY FEATURES:**

GS & EN131 CERTIFIED
MADE TO WITH-STAND INDUSTRIAL USE
PERFECT FOR BOTH TRADESMEN OR THE DIY
HEAVY DUTY CONSTRUCTION
DIFFERENT POSITIONS MAKES THIS LADDER THE MOST VERSATILE LADDER
ON THE MARKET, WILL ALLOW YOU TO REACH ANY JOB WITH EASE.
CAN BE USED AS A WORKING PLATFORM
USEFUL FOLDING DESIGN ALLOWS LADDER TO BE STORED IN SMALL SPACES
LIGHT WEIGHT: 13.9 KG
MAX LOAD: 150 KG
OPEN HEIGHT: 355 CM
STEP LADDER HEIGHT: 174 CM
PLATFORM SPAN: 228 CM
PLATFORM HEIGHT: 96 CM
PACK SIZE: 97 X 37 X 28 CM