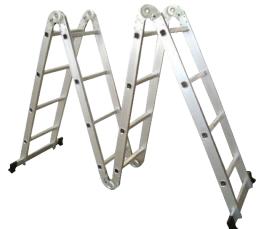

#### **KEY FEATURES:**

GS & EN131 CERTIFIED
MADE TO WITH-STAND INDUSTRIAL USE
PERFECT FOR BOTH TRADESMEN OR THE DIY
HEAVY DUTY CONSTRUCTION
DIFFERENT POSITIONS MAKES THIS LADDER THE MOST VERSATILE LADDER
ON THE MARKET, WILL ALLOW YOU TO REACH ANY JOB WITH EASE.
CAN BE USED AS A WORKING PLATFORM
USEFUL FOLDING DESIGN ALLOWS LADDER TO BE STORED IN SMALL SPACES
LIGHT WEIGHT: 13.9 KG
MAX LOAD: 150 KG
OPEN HEIGHT: 355 CM
STEP LADDER HEIGHT: 174 CM
PLATFORM SPAN: 228 CM
PLATFORM HEIGHT: 96 CM
PACK SIZE: 97 X 37 X 28 CM