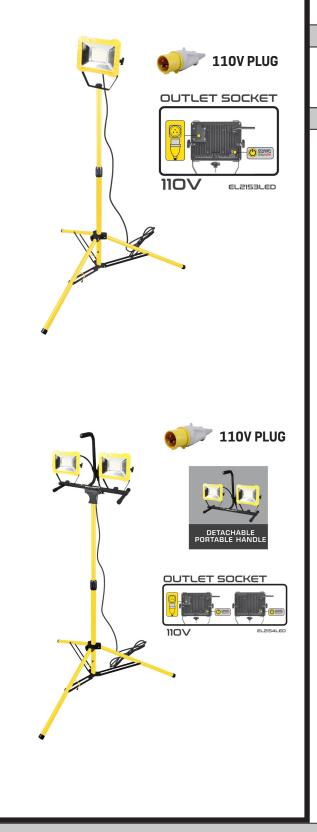

## **PRODUCT NAME:**

**TELESCOPIC LED 110V LIGHT** 

#### **PRODUCT CODE/S:**

EL2153LED : LED 50 WATT TELESCOPIC SINGLE 110V LIGHT EL2154LED : LED 50 WATT TELESCOPIC DOUBLE 110V LIGHT

### **KEY FEATURES:**

| Structure                      | Adjustable & Weather Proof             |
|--------------------------------|----------------------------------------|
| Beam Angle                     | 120°                                   |
| Body Material                  | Aluminium Body                         |
| Wattage                        | 50 watts                               |
| Lumens Value                   | 5000lumens / 100000 lumens             |
| Brand                          | SAFELINE                               |
| CALC - Light Bulb Technology   | LED                                    |
| Cable Length                   | 3 m                                    |
| Cable Supplied                 | Cable Supplied                         |
| Colour                         | Black & Yellow                         |
| Colour Temperature Description | Cool White                             |
| Colour Temperature Value       | 6600 K                                 |
| Dimmable                       | Non-Dimmable                           |
| Domestic/Commercial Use        | Suitable for Domestic & Commercial Use |
| Energy Rating                  | None                                   |
| IP Rating                      | IP65                                   |
| Impact Resistant               | Drop Impact-Resistant                  |
| Indoor/Outdoor Usage           | Indoor & Outdoor                       |
| Lens/Diffuser Material         | Plastic Diffuser                       |
| Life Length                    | 30,000 hours                           |
| Light Bulb Technology          | LED                                    |
| Light Bulb(s) Supplied         | Integrated LED                         |
| Product Number                 | EL2153LED/ EL2154LED                   |
| Pack Size                      | 1                                      |
| Parent Colour                  | Yellow                                 |
| Pieces in Pack/Case            | 1                                      |
| Plug Included                  | Includes Plug.                         |
| Power Consumption              | 2 x 50 W DOUBLE/ 50W SINGLE            |
| Power Type                     | Mains-Powered                          |
| Power Voltage Supply           | 110 V                                  |
| Product Depth                  | 1250 mm                                |
| Product Height                 | 1363 mm                                |
| Product Type                   | Three Piece Telescopic Stand           |
| Product Width                  | 1250 mm                                |
| Protection Class               | Class I                                |
| Switch Type                    | Unswitched                             |
| Total Product Weight           | 4.6 kg                                 |
| Transformer                    | Integrated LED Driver                  |