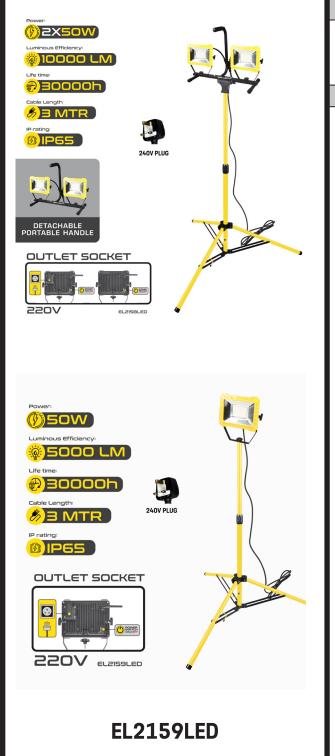

#### **PRODUCT CODE/S:**

EL2158LED : LED 50 WATT TELESCOPIC DOUBLE 240V LIGHT EL2159LED : LED 50 WATT TELESCOPIC SINGLE 240V LIGHT

#### **DETAILS:**

| Automatical                    | A discontrate la                       |
|--------------------------------|----------------------------------------|
| Adjustable                     | Adjustable                             |
| Beam Angle                     | 100°                                   |
| Body Material                  | Aluminium Body                         |
| Brand                          | SAFELINE                               |
| CALC - Light Bulb Technology   | LED                                    |
| Lumens Value                   | 5000 / 10000 lm                        |
| Wattage                        | 50w                                    |
| Cable Length                   | 3 m                                    |
| Cable Supplied                 | Cable Supplied                         |
| Colour                         | Black & Yellow                         |
| Colour Temperature Description | Cool White                             |
| Colour Temperature Value       | 6600 K                                 |
| Dimmable                       | Non-Dimmable                           |
| Domestic/Commercial Use        | Suitable for Domestic & Commercial Use |
| Energy Rating                  | None                                   |
| IP Rating                      | IP65                                   |
| Impact Resistant               | Drop Impact-Resistant                  |
| Indoor/Outdoor Usage           | Indoor & Outdoor                       |
| Lens/Diffuser Material         | Plastic Diffuser                       |
| Life Length                    | 30,000 hours                           |
| Light Bulb Technology          | LED                                    |
| Light Bulb(s) Supplied         | Integrated LED                         |
| Model No                       | EL2158LED/EL2159LED                    |
| Pack Size                      | 1                                      |
| Parent Colour                  | Yellow                                 |
| Pieces in Pack/Case            | 1                                      |
| Plug Included                  | Includes Plug.                         |
| Wattage                        | 50W                                    |
| Power Type                     | Mains-Powered                          |
| Power Voltage Supply           | 240 V                                  |
| Product Depth                  | 1250 mm                                |
| Product Height                 | 1363 mm                                |
| Product Type                   | Mains Portable Work Light with Tripod  |
| Product Width                  | 1250 mm                                |
| Protection Class               | Class I                                |
| Switch Type                    | Unswitched                             |
| Total Product Weight           | 4.6 kg                                 |
| Transformer                    | Integrated LED Driver                  |