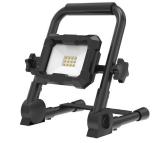

## PRODUCT NAME:

LED 10 WATT RECHARGEABLE PORTABLE

**PRODUCT CODE/S:** 

EL2173LED

FEATURES:

Designed to withstand drops from up to 1 meter, this rugged light is ideal for workshops, camping, or emergency situations. Its lightweight and portable design makes it easy to take anywhere you need dependable lighting

- 10W energy-efficient LED
- 900 lumens brightness
- Rechargeable with USB Type-C
- IP54 dust and water resistance
- 1-meter impact resistance
- Portable and lightweight design

**DETAILS**:

| CODE                           | EL2173LED                              |
|--------------------------------|----------------------------------------|
| Adjustable                     | Adjustable                             |
| Battery Run Time               | Up to 6 Hours                          |
| Lumens                         | 900                                    |
| Body Material                  | Aluminium Body                         |
| Brand                          | SAFELINE                               |
| Cable Length                   | 1M USB Charging Cable                  |
| Cable Supplied                 | Cable Supplied                         |
| CALC - Light Bulb Technology   | LED                                    |
| Charge Time                    | 3 Hours                                |
| Colour                         | Black                                  |
| Colour Temperature Description | Cool White                             |
| Wattage                        | 10w                                    |
| Dimmable                       | Dimmable                               |
| Domestic/Commercial Use        | Suitable for Domestic & Commercial Use |
| Impact Resistant               | Drop Impact-Resistant                  |
| Indoor/Outdoor Usage           | Indoor & Outdoor                       |
| IP Rating                      | IP54                                   |
| Light Bulb(s) Supplied         | Integrated LED                         |
| Light Bulb Technology          | LED                                    |