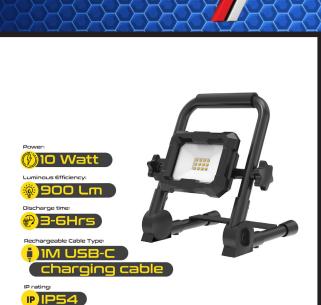

## PRODUCT NAME:

LED 10 WATT RECHARGEABLE PORTABLE

**PRODUCT CODE/S:** 

EL2173LED

FEATURES:

Designed to withstand drops from up to 1 meter, this rugged light is ideal for workshops, camping, or emergency situations. Its lightweight and portable design makes it easy to take anywhere you need dependable lighting

- 10W energy-efficient LED
- 900 lumens brightness
- Rechargeable with USB Type-C
- IP54 dust and water resistance
- 1-meter impact resistance
- Portable and lightweight design

**DETAILS**:

| CODE                           | EL2173LED                              |
|--------------------------------|----------------------------------------|
| Adjustable                     | Adjustable                             |
| Battery Run Time               | Up to 6 Hours                          |
| Lumens                         | 900                                    |
| Body Material                  | Aluminium Body                         |
| Brand                          | SAFELINE                               |
| Cable Length                   | 1M USB Charging Cable                  |
| Cable Supplied                 | Cable Supplied                         |
| CALC - Light Bulb Technology   | LED                                    |
| Charge Time                    | 3 Hours                                |
| Colour                         | Black                                  |
| Colour Temperature Description | Cool White                             |
| Wattage                        | 10w                                    |
| Dimmable                       | Dimmable                               |
| Domestic/Commercial Use        | Suitable for Domestic & Commercial Use |
| Impact Resistant               | Drop Impact-Resistant                  |
| Indoor/Outdoor Usage           | Indoor & Outdoor                       |
| IP Rating                      | IP54                                   |
| Light Bulb(s) Supplied         | Integrated LED                         |
| Light Bulb Technology          | LED                                    |