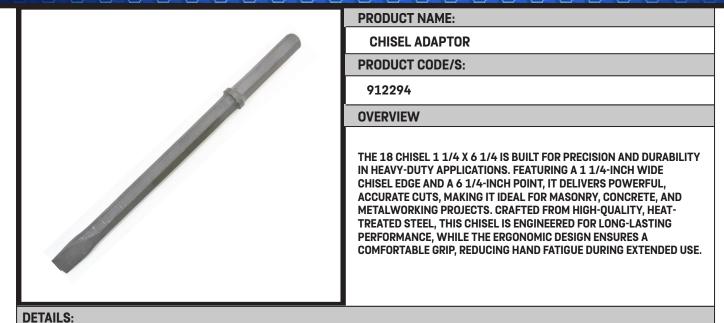

## **Key Features:**

- Chisel Size: 1 1/4 inches wide, offering a broad edge for effective material removal. Point Length: 6 1/4 inches, designed for detailed cutting and shaping. Material: Made from hardened, heat-treated steel for maximum durability and long-lasting performance. .
- Ergonomic Design: Comfortable grip reduces hand fatigue during extended use, ensuring better control.
- Versatile Use: Ideal for breaking, carving, and chipping tough materials like stone, concrete, and metal.

| Length       | 18 inches                                                                                |
|--------------|------------------------------------------------------------------------------------------|
| Chisel Width | 1 1/4 inches                                                                             |
| Point Length | 6 1/4 inches                                                                             |
| Material     | Hardened steel for durability and long-lasting use.                                      |
| Design       | Ideal for heavy-duty applications, offering precision in breaking and shaping materials. |
| Grip         | Comfortable handle designed for better control and reduced hand fatigue.                 |
| Usage        | Suitable for masonry, concrete, stonework, and metalworking projects.                    |
| Features     | The chisel point is designed for detailed work, allowing for sharp, accurate cuts.       |