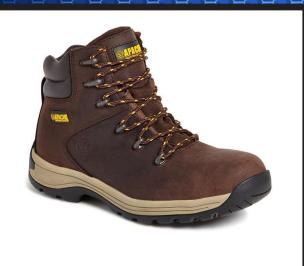

# **PRODUCT NAME:**

**APACHE S3 BROWN WAXY BOOT** 

#### **OVERVIEW**

FULL GRAIN WHEAT NUBUCK SAFETY HIKER. WATER RESISTANT UPPER. PADDED TONGUE AND COLLAR FOR ADDED COMFORT. STEEL TOE CAP PROTECTION AND COMPOSITE MIDSOLE PROTECTION. LIGHTWEIGHT PHYLON/RUBBER OUTSOLE. A POPULAR MODERN STYLED BOOT FOR ALL TRADES.

# **Key Features:**

DOUBLE DENSITY SHOCK ABSORPTION

**200 JOULE TOECAP** 

PENETRATION RESISTANT MIDSOLE

**ANTISTATIC** 

WATER RESISTANT

- Upper Material: Premium wheat nubuck leather for durability and style.
- Toe Cap Protection: Steel toe cap providing impact resistance up to 200 joules.
- Midsole: Puncture-resistant midsole for extra protection.
- Outsole: Slip-resistant, anti-static, and oil-resistant outsole for secure footing on various surfaces
- Water Resistance: S3 water-resistant properties to keep your feet dry in wet conditions.
- Comfort: Padded collar and cushioned insole for all-day comfort.
- Safety Standards: Complies with EN ISO 20345:2011 \$3 safety standards.