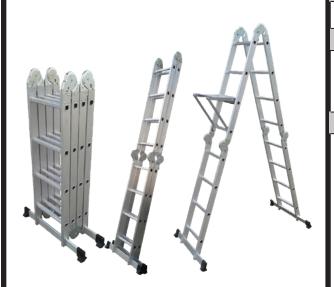

#### **PRODUCT NAME:**

MULTIPURPOSE LADDER

#### **KEY FEATURES:**

GS & EN131 CERTIFIED
MADE TO WITH-STAND INDUSTRIAL USE
PERFECT FOR BOTH TRADESMEN OR THE DIY
HEAVY DUTY CONSTRUCTION
DIFFERENT POSITIONS MAKES THIS LADDER THE MOST VERSATILE LADDER
ON THE MARKET, WILL ALLOW YOU TO REACH ANY JOB WITH EASE.
CAN BE USED AS A WORKING PLATFORM
USEFUL FOLDING DESIGN ALLOWS LADDER TO BE STORED IN SMALL SPACES
LIGHT WEIGHT: 13.9 KG
MAX LOAD: 150 KG
OPEN HEIGHT: 355 CM
STEP LADDER HEIGHT: 174 CM
PLATFORM SPAN: 228 CM
PLATFORM HEIGHT: 96 CM
PACK SIZE: 97 X 37 X 28 CM