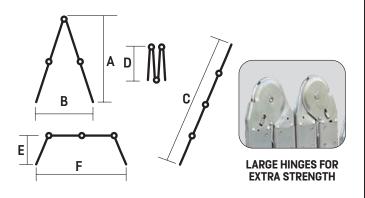

### **DETAILS:**

| CODE  | No. of<br>Step | A<br>(cm) | B<br>(cm) | C<br>(cm) | D<br>(cm) | N.W.<br>(kg) |
|-------|----------------|-----------|-----------|-----------|-----------|--------------|
| FE4X3 | 4X3            | 170       | 121       | 350       | 92        | 10.5         |
| FE4X4 | 4X4            | 225       | 152       | 460       | 120       | 12           |