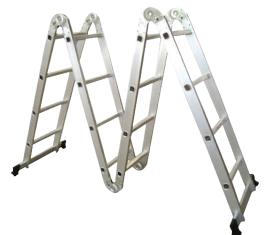

#### **KEY FEATURES:**

GS & EN131 CERTIFIED
MADE TO WITH-STAND INDUSTRIAL USE
PERFECT FOR BOTH TRADESMEN OR THE DIY
HEAVY DUTY CONSTRUCTION
DIFFERENT POSITIONS MAKES THIS LADDER THE MOST VERSATILE LADDER
ON THE MARKET, WILL ALLOW YOU TO REACH ANY JOB WITH EASE.
CAN BE USED AS A WORKING PLATFORM
USEFUL FOLDING DESIGN ALLOWS LADDER TO BE STORED IN SMALL SPACES
LIGHT WEIGHT: 13.9 KG
MAX LOAD: 150 KG
OPEN HEIGHT: 355 CM
STEP LADDER HEIGHT: 174 CM
PLATFORM SPAN: 228 CM
PLATFORM HEIGHT: 96 CM
PACK SIZE: 97 X 37 X 28 CM