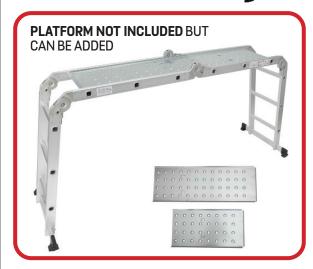

#### **KEY FEATURES:**

GS & EN131 CERTIFIED
MADE TO WITH-STAND INDUSTRIAL USE
PERFECT FOR BOTH TRADESMEN OR THE DIY
HEAVY DUTY CONSTRUCTION
DIFFERENT POSITIONS MAKES THIS LADDER THE MOST VERSATILE LADDER
ON THE MARKET, WILL ALLOW YOU TO REACH ANY JOB WITH EASE.
CAN BE USED AS A WORKING PLATFORM
USEFUL FOLDING DESIGN ALLOWS LADDER TO BE STORED IN SMALL SPACES
LIGHT WEIGHT: 13.9 KG
MAX LOAD: 150 KG
OPEN HEIGHT: 355 CM
STEP LADDER HEIGHT: 174 CM
PLATFORM SPAN: 228 CM
PLATFORM HEIGHT: 96 CM
PACK SIZE: 97 X 37 X 28 CM