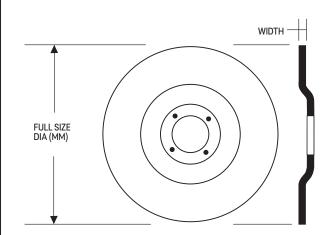

### DEPRESSED CENTRE METAL CUTTING DISC

| CODE  | Diameter<br>(mm) | Width<br>(mm) | Bore<br>(mm) | Туре |
|-------|------------------|---------------|--------------|------|
| RA201 | 100              | 6             | 22.2         | DPC  |
| RA202 | 115              | 6             | 22.2         | DPC  |
| RA205 | 230              | 6             | 22.2         | DPC  |
| RA210 | 100              | 3             | 16           | DPC  |
| RA211 | 115              | 3             | 22.2         | DPC  |
| RA212 | 125              | 3             | 22.2         | DPC  |
| RA214 | 230              | 3             | 22.2         | DPC  |
| RA221 | 115              | 3             | 22.2         | DPC  |
| RA224 | 230              | 3             | 22.2         | DPC  |