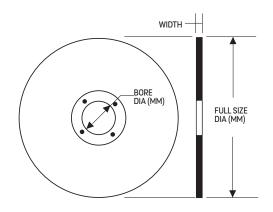

#### FLAT STONE METAL DISC

| CODE  | Diameter<br>(mm) | Width<br>(mm) | Bore<br>(mm) | Туре |
|-------|------------------|---------------|--------------|------|
| RA235 | 300              | 3             | 22.2         | FLAT |
| RA236 | 300              | 3             | 20           | FLAT |
| RA238 | 300              | 2.8           | 25.4         | FLAT |
| RA239 | 350              | 3             | 25.4         | FLAT |
| RA240 | 350              | 4             | 25.4         | FLAT |
| RA241 | 300              | 3.5           | 20           | FLAT |
| RA242 | 350              | 4             | 20           | FLAT |
| RA292 | 230              | 1.9           |              | FLAT |
| RA293 | 115              | 1             |              | FLAT |