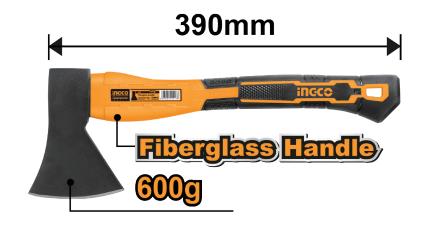

## **DESCRIPTION & FEATURES**

Weight: 600g

Drop-forged hammerhead Heat treatment,45# carbon steel Unique design fiberglass handle Packed by label

## SELLING POINTS

1. The axe head is forged with 45# high carbon steel, which is hard and resistant to impact. The surface is sprayed with plastic, which is beautiful and durable. 2. The axe handle is made of durable and safe rubber-coated fiberglass handle, which is shockproof, comfortable and not easy to slip. 3. The joints are made of high-quality epoxy resin glue, which is firm, durable and not easy to fall off.