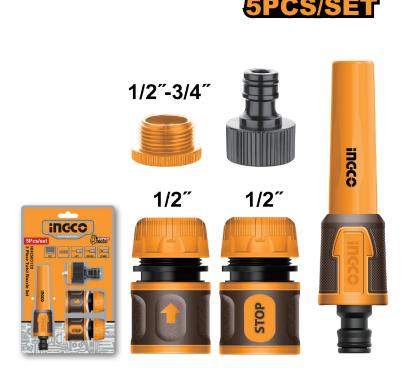

## **DESCRIPTION & FEATURES**

5 Piece Twist Nozzle set
With 1pcs 1/2" Plastic Hose Quick
Connector with Water Stop
With 1pcs 1/2" Plastic Hose Quick
Connector
With 1pcs 3/4" TAP ADAPTOR AND
1/2"-3/4" REDUCER
With 1pcs 5" Snap-in Twist Nozzle
Packed by paper hanger

## **IHHCS05122**

**5 PIECE TWIST NOZZLE SET** 