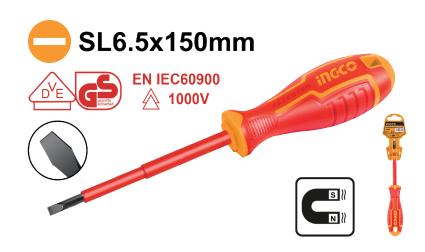

## **DESCRIPTION & FEATURES**

Insulated screwdriver 1000V,VDE+GS Certification SL6.5×150mm Cr-V,Round shank New design handle Packed by plastic hanger

## **SELLING POINTS**

1.Cr-V material, large torque and long life 2.Insulated screwdriver, anti-static electric shock 3.GS VDE certified, safe and reliable 4.Each screwdriver has been tested with high voltage, stable quality 5.Withstands up to 10000V high voltage test 6.Ergonomically designed handle, comfortable feel