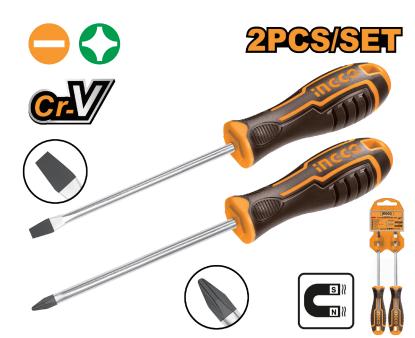

## **DESCRIPTION & FEATURES**

2 pcs screwdriver set Material:CR-V Round blade 1pcs SL6.5\*6\*125 1pcs PH2\*6\*125 Packed by plastic hanger

## **SELLING POINTS**

Selling points: 1. The knife bar is made of Cr-V 6150 chrome alum steel, and the whole knife bar is heat-treated for high hardness. 2. Matt chrome-plated surface, rust-proof and wear-resistant. 3. Magnetized head. 4. TPR handle: two-color soft rubber, TPR environmentally friendly material, non-slip design, good feel. 5. The set configuration is more complete, one set is multi-purpose and can adapt to various types of screws.