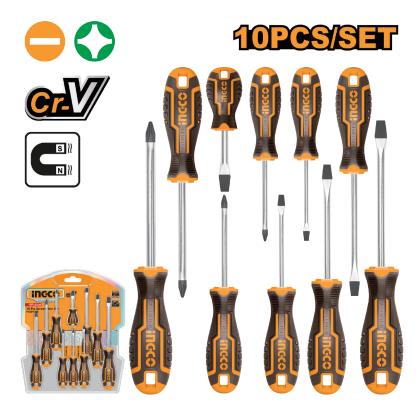

## **DESCRIPTION & FEATURES**

10 pcs screwdriver set new design handle Material:CR-V Round blade 1pcs SL3.0\*3\*75 1pcs SL4.0\*4\*100 1pcs SL5.5\*5\*125 1pcs SL6.5\*6\*150 1pcs SL8.0\*8\*200 1pcs SL6.5\*6\*38 1pcs PH0\*3\*60 1pcs PH1\*5\*80 1pcs PH2\*6\*100 1pcs PH3\*8\*150

## **SELLING POINTS**

Packed by double blister

1. The knife bar is made of Cr-V 6150 chrome alum steel. The whole knife bar has high hardness after heat treatment, large torque and long service life. 2. Matt chrome-plated surface, rust-proof and wear-resistant. 3. The head is blackened and magnetized. 4. TPR handle: two-color soft rubber, TPR environmentally friendly material, non-slip design, comfortable grip. 5. Various specifications for use in multiple scenarios.

IHKSD1028

**FUNCTION** 

10 PCS SCREWDRIVER SET

**Home Improvement Car Repair**