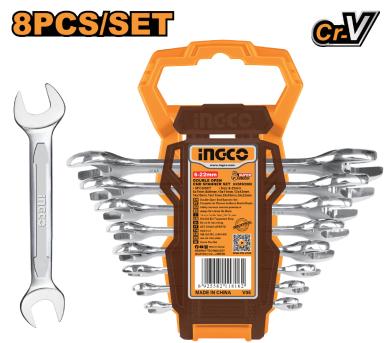

# **DESCRIPTION & FEATURES**

8pcs double open end spanner set Size:6-22mm 6x7mm,8x9mm,10x11mm,12x13mm, 14x15mm,16x17mm,18x19mm,20x2 2mm Fine polished Packed by plastic hanger

6x7mm,8x9mm,10x11mm,12x13mm, 14x15mm,16x17mm,18x19mm,20x22mm

#### 8PCS DOUBLE OPEN END SPANNER SET