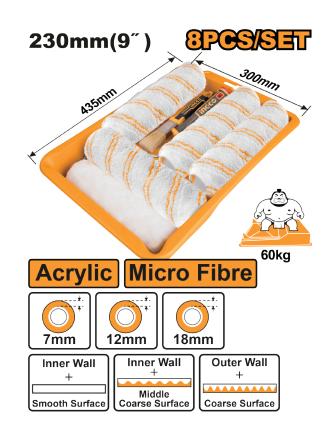

## **DESCRIPTION & FEATURES**

Suitable for inner wall and outer wall

1pcs 230mm(9") 7mm roller cover 3pcs 230mm(9") 12mm roller cover

1pcs 230mm(9") 18mm roller cover

1pcs 230mm(9") cylinder brush bracket

1pcs 25mm(1") unique design paint brush

1pcs Unique design paint tray Paint tray size:435\*300\*75mm Packed by shrink