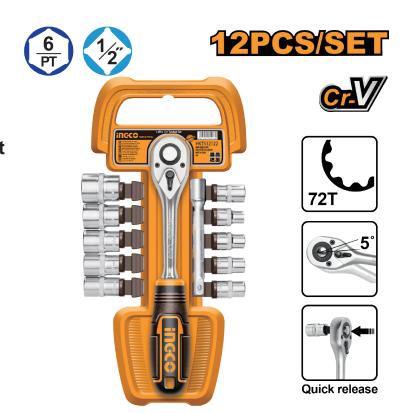

## **DESCRIPTION & FEATURES**

12 Pcs 1/2" socket set
Include:
10 Pcs socket:10,11,12,13,14,15,17,19,21,24mm
1 Pcs 1/2" 72T quick release ratchet
handle
1 Pcs 5"(125mm) extention bar
Material:50BV30 High quality CrV
steel
With three-color soft handle
Heat treatment
Chromed plated
Packed by plastic hanger

## **IHKTS12122**

12 PCS 1/2" SOCKET SET