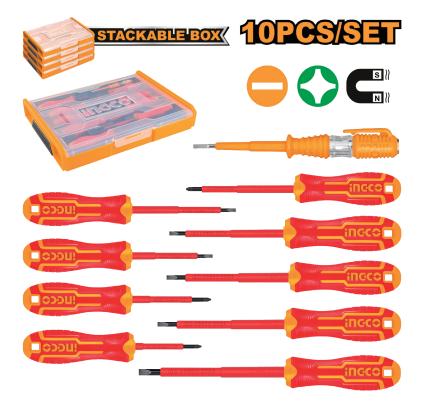

## **DESCRIPTION & FEATURES**

10 Pcs Insulated hand tools set Include:

1 Pcs SL3.0x75mm screwdriver 1 Pcs SL4.0x100mm screwdriver 1 Pcs SL5.5x125mm screwdriver 1 Pcs SL6.5x150mm screwdriver 1 Pcs PH0x60mm screwdriver 1 Pcs PH1x80mm screwdriver 1 Pcs PH2x100mm screwdriver 1 Pcs PZ1x80mm screwdriver 1 Pcs PZ2x100mm screwdriver 1 Pcs Test Pencil (Test voltage: 100-500VAC) Packed by stackable plastic box