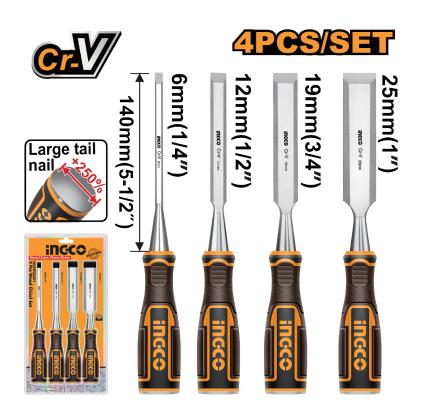

## **DESCRIPTION & FEATURES**

4 pcs Wood Chisel Set Width:6mm,12mm,19mm,25mm Length:140mm Wood Chisel,Cr-V Packed by Sliding card

## **SELLING POINTS**

1. Made of CRV chrome vanadium steel, more wear-resistant and harder. 2. The chisel handle is integrated and tightly linked, not easy to fall off or break. 3. The blade is polished, sharp and not curled. 4. The steel rivet tail nail can withstand strong and continuous knocking. 5. The three-color handle is ergonomically designed, comfortable to hold, non-slip and durable. 6. The blade is thickened, strong and durable, with a long service life and long-lasting impact resistance.