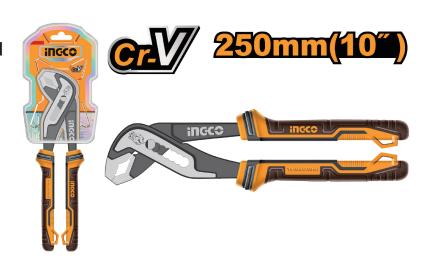

## **DESCRIPTION & FEATURES**

Size:10"/250mm

Max clamping open:40mm

Material: Cr-V

Surface treatment: black finish and

polish

TPR three color handle for strong

grip and comfort

Packed by half double blister

## **SELLING POINTS**

1. Made of CR-V forging, overall heat treatment, long service life 2. The jaws have clear tooth ridges, strong clamping and not easy to slip 3. Multi-gear adjustment, can clamp parts of various sizes 4. Three-color rubber-coated handle, beautiful shape, comfortable grip 5. The handle tail is designed with a hook to prevent falling during high-altitude operations 6. Semi-foam packaging for better display and experience

**IHPP28258** 

**PUMP PLIERS** 