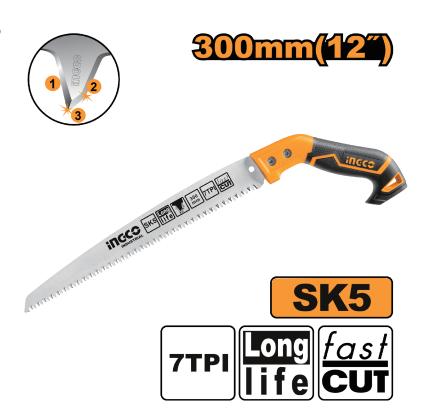

## **DESCRIPTION & FEATURES**

Size:12"/300mm

Material: Taiwan SK5

7TPI,heat treatment teeth

Triple teeth(Precision ground teeth

3 edges)

Fast cut and long life Packed by Color sleeve

## **SELLING POINTS**

1. Made of SK5 steel, the saw blade is high-frequency quenched, the tooth hardness is HRC±52°, with high hardness and good wear resistance; 2. The teeth are ground on three sides, which prevents the saw from jamming, and the cutting efficiency is higher. The saw teeth are sharp, the cut surface is smooth, and the cutting is fast and labor-saving; 3. The saw blade is reinforced with two-color rubber-coated handles, which will not loosen after long-term use.

**IHPS3008** 

**PRUNING SAW** 