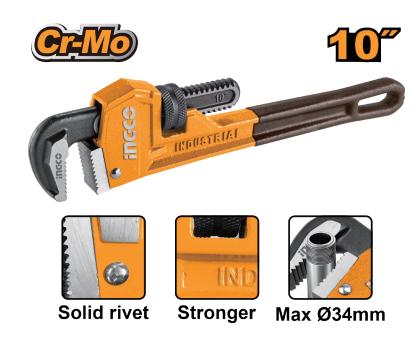

## **DESCRIPTION & FEATURES**

Size:10"(250mm)
Max clamping diameter:34mm
Mobile jaw material:cr-mo
Inactivate treatment
Body material:ductile cast iron
Black finish and polish
Solid rivet
Packed by paper card

## **SELLING POINTS**

1. The upper hook head is heat treated as a whole, forged, with large torque, not easy to break, and the surface is polished after blackening, beautiful and not easy to rust. 2. The tooth block is high-frequency treated for high hardness, and will not slip after locking. 3. The tail is PVC-coated, and the anti-slip treatment makes it feel better.