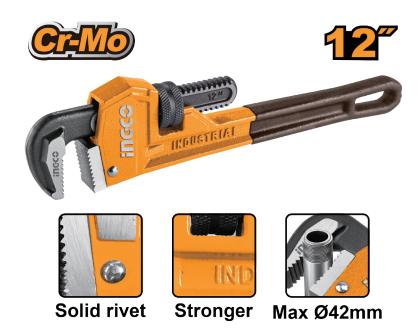

## **DESCRIPTION & FEATURES**

Size:12" (300mm)
Max clamping diameter:42mm
Mobile jaw material:cr-mo
Inactivate treatment
Body material:ductile cast iron
Black finish and polish
Solid rivet
Packed by paper card

## **SELLING POINTS**

1. The upper hook head is heat treated as a whole, forged, with large torque, not easy to break, and the surface is polished after blackening, beautiful and not easy to rust. 2. The tooth block is high-frequency treated for high hardness, and will not slip after locking. 3. The tail is PVC-coated, and the anti-slip treatment makes it feel better.