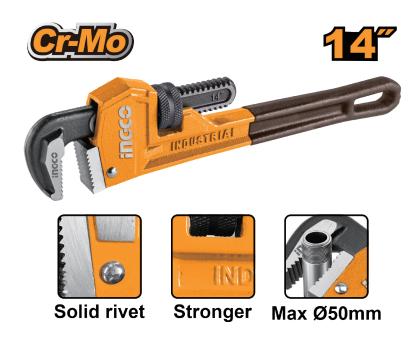

## **DESCRIPTION & FEATURES**

Size:14" (350mm)
Max clamping diameter:50mm
Mobile jaw material:cr-mo
Inactivate treatment
Body material:ductile cast iron
Black finish and polish
Solid rivet
Packed by paper card

## **SELLING POINTS**

1. The upper hook head is heat treated as a whole, forged, with large torque, not easy to break, and the surface is polished after blackening, beautiful and not easy to rust. 2. The tooth block is high-frequency treated for high hardness, and will not slip after locking. 3. The tail is PVC-coated, and the anti-slip treatment makes it feel better.