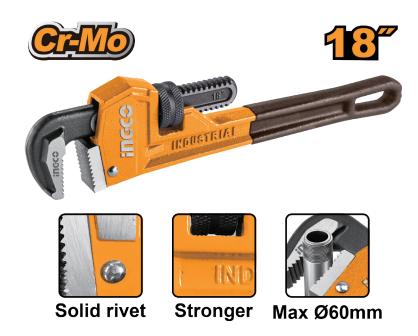

## **DESCRIPTION & FEATURES**

Size:18" (450mm)
Max clamping diameter:60mm
Mobile jaw material:cr-mo
Inactivate treatment
Body material:ductile cast iron
Black finish and polish
Solid rivet
Packed by paper card

## **SELLING POINTS**

1. The upper hook head is heat treated as a whole, forged, with large torque, not easy to break, and the surface is polished after blackening, beautiful and not easy to rust. 2. The tooth block is high-frequency treated for high hardness, and will not slip after locking. 3. The tail is PVC-coated, and the anti-slip treatment makes it feel better.