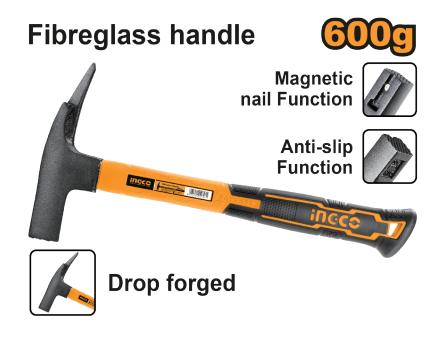

## **DESCRIPTION & FEATURES**

Weight: 600g
Magnetic nail function
Anti-slip function
Drop-forged hammerhead
Heat treatment,45# carbon steel
Unique design fiberglass handle
Packed by label