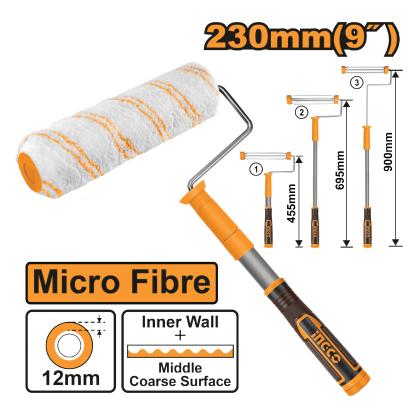

### **DESCRIPTION & FEATURES**

Material:Micro fibre
Size:230mm/9"
Fibre height:12mm
Suitable for inner wall
Mini length:455mm
Max length:900mm
With 1pcs roller cover
With 4pcs assistant shank
8mm central shank
With 3 parts telescoping aluminum tube