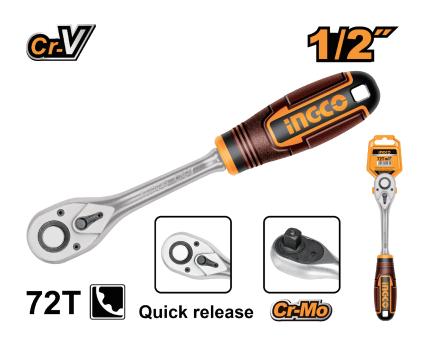

## **DESCRIPTION & FEATURES**

Size:1/2" 72T Length:255mm

Material: Cr-V+CrMo

**Heat treatment** 

Packed by plastic hanger

## **SELLING POINTS**

1. The ratchet wrench is made of high-quality CRV steel, with overall heat treatment, high hardness, strong torque, and is sturdy and durable; 2. The ratchet head is made of high-quality CRMO steel, with strong torque, left and right conversion paddles, bidirectional adjustment, and a driving arc inner angle design, strong locking force, not easy to slip, and can be extended into narrow spaces for work. The quick release button allows easy replacement of the socket to

**IHRTH0812** 

**RATCHET WRENCH** 

**FUNCTION** 

Used in auto repair shops, factory equipment maintenance, and household daily maintenance, mainly used to remove and tighten bolts