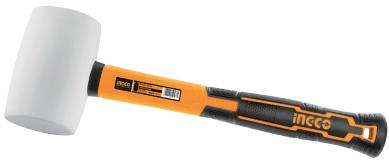

## **DESCRIPTION & FEATURES**

Weight:16oz/450g
Natural rubber hammerhead,soft
type
Non-spark

Non-spark
Non-marring plastic faces
Protect work piece surface
Unique design fiberglass handle
Packed by label

**IHRUH8316** 

**FUNCTION** 

**RUBBER HAMMER** 

Tooling knocking, tile floor installation, home decoration, etc.