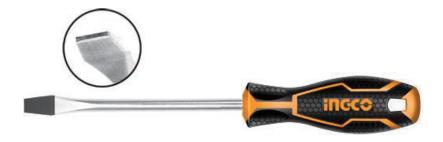

## **DESCRIPTION & FEATURES**

1pcs screwdriver with 1pcs plastic

hanger

Cr-V, Round shank

Slotted: 6.5mm
Diameter: 6.0mm
Length: 150mm
Packed by poly bag

IHS286150

**FUNCTION** 

**SLOTTED SCREWDRIVER** 

**Home Improvement Car Repair**